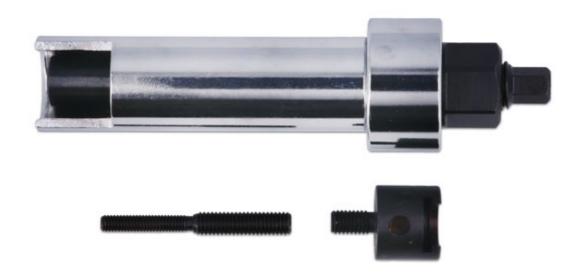

## Clutch Fork Pivot Puller - for PSA, Fiat

The vehicles listed use a pull-type clutch release system, meaning the clutch fork pivot pin must first be removed before the transmission can be removed. The 8211 pin puller is specifically designed to allow the pin to be extracted while the transmission is still in the vehicle.

## **Additional Information**

- Clutch release fork pin puller for pull type clutches fitted to Fiat and PSA vans.
- Applications include: Citroen Dispatch (1995 2006), Relay (1994 2006), Synergie MPV (1995 2002); Fiat Ducato (1994 2002); Peugeot 806 (1994 2002), Boxer (1994 2002) and Expert (1996 2006).
- · Designed to attach to the clutch fork pin on the outside of the transmission and pull the pin before gearbox removal.
- Equivalent to OEM Fiat 1.870.873.000 and PSA 5708-T.G.
- · Use in accordance with OEM instructions.