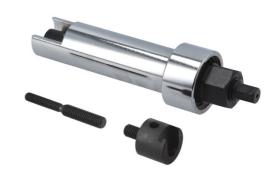

## Clutch Fork Pivot Puller - for PSA, Fiat

The vehicles listed use a pull-type clutch release system, meaning the clutch fork pivot pin must first be removed before the transmission can be removed. The 8211 pin puller is specifically designed to allow the pin to be extracted while the transmission is still in the vehicle.

## **Additional Information**

- Clutch release fork pin puller for pull type clutches fitted to Fiat and PSA vans.
- Applications include: Citroen Dispatch (1995 2006), Relay (1994 2006), Synergie MPV (1995 2002); Fiat Ducato (1994 2002); Peugeot 806 (1994 2002), Boxer (1994 2002) and Expert (1996 2006).
- · Designed to attach to the clutch fork pin on the outside of the transmission and pull the pin before gearbox removal.
- Equivalent to OEM Fiat 1.870.873.000 and PSA 5708-T.G.
- · Use in accordance with OEM instructions.