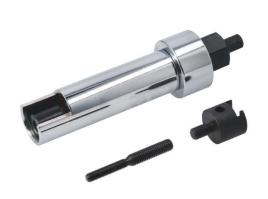

## Clutch Fork Pivot Puller - for PSA, Fiat

The vehicles listed use a pull-type clutch release system, meaning the clutch fork pivot pin must first be removed before the transmission can be removed. The 8211 pin puller is specifically designed to allow the pin to be extracted while the transmission is still in the vehicle.

## **Additional Information**

- Clutch release fork pin puller for pull type clutches fitted to Fiat and PSA vans.
- Applications include: Citroen Dispatch (1995 2006), Relay (1994 2006), Synergie MPV (1995 2002); Fiat Ducato (1994 2002); Peugeot 806 (1994 2002), Boxer (1994 2002) and Expert (1996 2006).
- · Designed to attach to the clutch fork pin on the outside of the transmission and pull the pin before gearbox removal.
- Equivalent to OEM Fiat 1.870.873.000 and PSA 5708-T.G.
- · Use in accordance with OEM instructions.